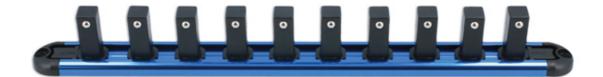

## Rail for Insulated Sockets 1/2"D

Lightweight socket rail with 10 socket holders for 1/2" Drive insulated sockets.

## **Additional Information**

- Socket rails specifically designed to organise 10, 1/2" Drive insulated (VDE) sockets.
- Rail length: 300mm; socket holder length: 31mm.
- · Screw holes in rail allow it to be easily wall mounted. Rail manufactured from anodised aluminium.
- 1/4"D and 3/8"D socket rails also available, please see Laser Part Nos. 7922 (1/4"D) & 7923 (3/8"D).
- · Please note: standard socket rails cannot be used with insulated sockets.